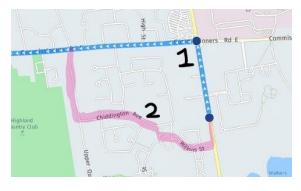

#### **Route 1**

- 1. Turn left on Wellington Rd S. Go for 0.3 mi.
- 2. Turn left onto Commissioners Rd E. Go for 3.1 mi.
- 3. Turn right onto Wonderland Rd S. Go for 1.8 mi.
- 4. Turn left onto Kingsway Ave. Go for 0.3 mi.
- 5. Turn left onto Oakridge Dr. Go for 371 ft.
- 6. Turn right onto Valetta St. Go for 0.4 mi.
- 7. Arrive at Valetta St. Your destination is on the right.

Total distance: 6 miles

#### Route 2

Head south on Wellington Rd S. Go for 0.1 mi.
Turn right onto Wilkins Street. Go for 0.3 mi.
Turn right onto Chiddington Gate. Go for 364 ft.
Turn left onto Chiddington Ave. Go for 0.3 mi.
Turn right onto Upper Queens Ave
Turn left onto Commissioners Rd E.
Follow steps 3 to 7 from **Route 1** 