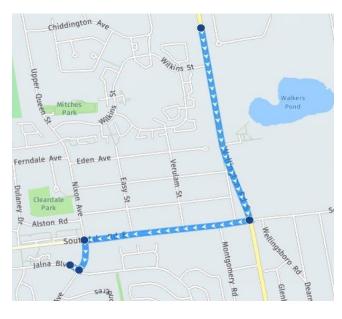

## **DIRECTIONS TO ST. JUSTINS PARISH FROM HOTEL (approximately 5 minutes depending on traffic)**

- 1. Head toward Wilkins St on Wellington Rd S. Go for 0.7 mi.
- 2. Turn right onto Southdale Rd E. Go for 0.6 mi.
- 3. Turn left onto Ernest Ave. Go for 0.1 mi.
- 4. Turn right onto Jalna Blvd. Go for 177 ft.
- 5. Arrive at Jalna Blvd. Your destination is on the left.

Total distance: 1 mile