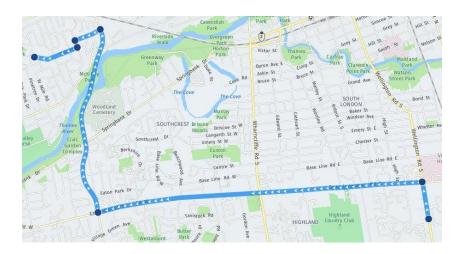

# Windsor/Chatham – Highway 401

Take Hwy 401 E to exit 186 for Wellington Road toward London Downtown/Centre-ville. Turn left at Wellington Road S (signs for Wellington Road N). 4 km to Best Western Lamplighter Inn and Convention Centre on left.

## <u>Sarnia – Highway 402</u>

Take Hwy 402 E, merge onto 401 East and then take exit 186 for Wellington Road toward London Downtown/Centre-ville. Turn left at Wellington Road S (signs for Wellington Road N). 4 km to Best Western Lamplighter Inn and Convention Centre on left.

## Woodstock – Highway 401

Take Hwy 401 E to exit 186 for Wellington Road toward London Downtown/Centre-ville. Turn right onto Wellington Road S 3.6 km to Best Western Lamplighter Inn and Convention Centre on left.

#### DIRECTIONS TO HOLY FAMILY PARISH FROM HOTEL (approximately 20 minutes depending on traffic)